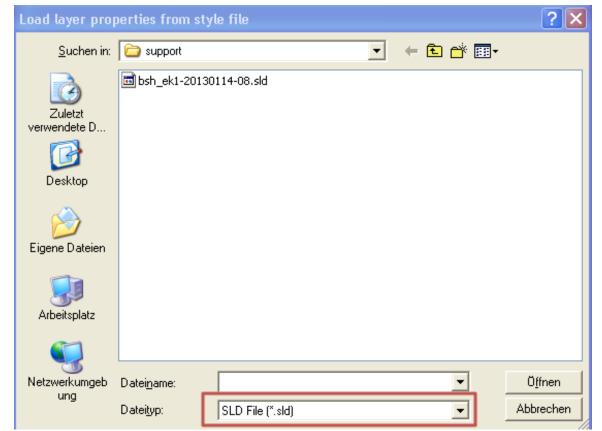

- 4. Select \*.gml file from Exchange Set ("data" folder) -> Open
- 5. Select "seaice" layer in the layer table -> Layer -> Properties ... -> Style
- 6. Load Style ...

S100 - Ice Chart

| ayer Prop.            | perties - se | eaice           |           |             |            |             | ?      |
|-----------------------|--------------|-----------------|-----------|-------------|------------|-------------|--------|
| 🥳 Style               | 📄 Labe       | ls 🚺 Fields     | K General | () Metadata | 🐢 Actions  | • Joins     |        |
| 🔁 Single S            | ymbol 💌      |                 |           |             |            | Old sym     | bology |
|                       |              | Unit            | Millimete | r 🔻         |            |             |        |
|                       |              | Transparency 0% | 0         |             |            |             |        |
|                       |              | Color           |           | Change      |            |             |        |
| 🛛 🔌 Cha               | ange         |                 |           |             | Advanced 🔹 | 🕀 Save as   | style  |
| Saved style           | es           |                 |           |             |            | Style manag | jer    |
|                       |              |                 |           |             |            |             |        |
|                       |              |                 |           |             |            |             |        |
|                       |              |                 |           |             |            |             |        |
|                       |              |                 |           |             |            |             |        |
|                       |              |                 |           |             |            |             |        |
|                       |              |                 |           |             |            |             |        |
|                       |              |                 |           |             |            |             |        |
| Restore Default Style | efault Style | Save As         | ; Default | Load Style  |            | Save Style  |        |
|                       |              |                 |           | ок са       | ancel A    | pply        | Help   |

Select \*.sld file from support directory -> Open -> OK