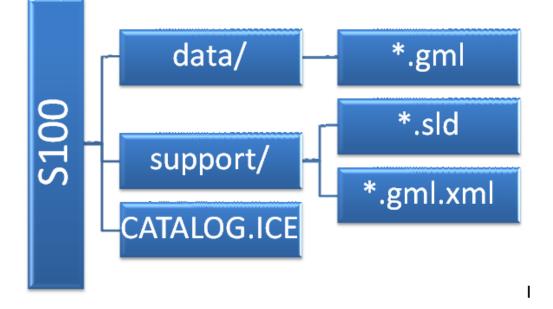

## IHO S-100 Ice Charts

This chart is a test data, that was producing using <u>IHO S-100 Standard</u>. The dataset and support files are combined in a Exchange Set. The Exchange Set structure for ice data is following:

- S100 S100 is a root directory of Exchange Set
  - data/ is subdirectory of S100 containing dataset
    - \*.gml is dataset file in GML 3.2.1 format
  - support/ is subdirectory of S100 containing support files
    - \*.sld is a file containing display rules (at the moment WMO Color Code for ice concentration), for encoding was used <u>Symbology Encoding V.1.1.0</u> from <u>OGC</u>.
    - \*.gml.xml contains the ISO 19139 Metadata
  - CATALOG.ICE Metadata file for whole Exchange Set (encoded in XML)